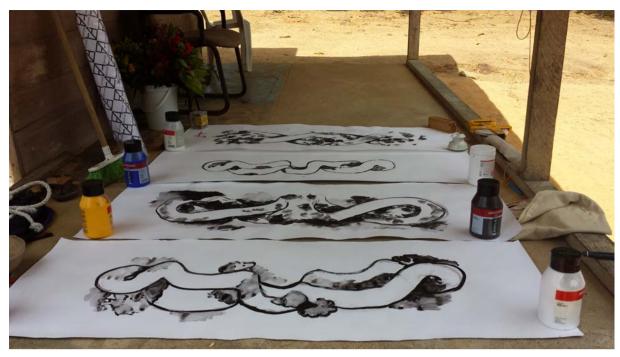

Performance Toelilie Dance during Botopasi Event

Workspace at the porche

Outdoor workspace

Workshop drawing

Design workshop

Exhibition at Suriname Museum Paramaribo

Exhibition at Suriname Museum Paramaribo