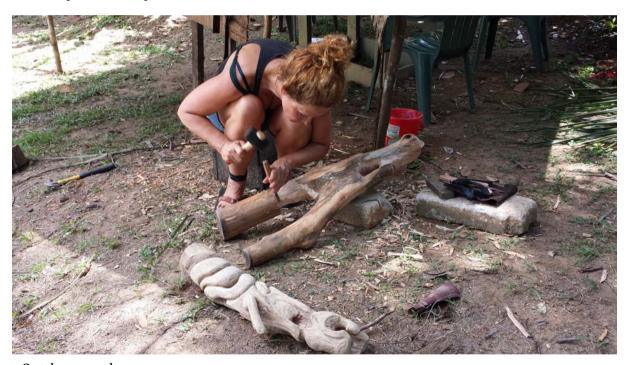

From the northside of Botopasi you can see the wonderfull trees of the Artceb park

Outdoor workspace

Studio workspace

Studio workspace

Studio workspace

Conversation during lunch

ARTCEB park

ARTCEB park