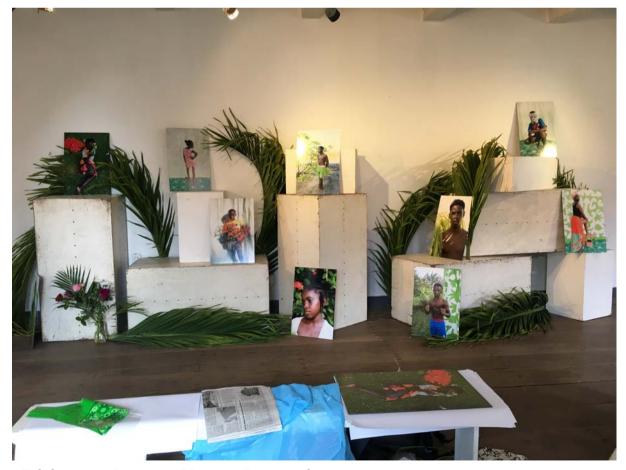

Performance Toelilie Dance during Botopasi Event

Workspace at the porche

Outdoor workspace

Workshop drawing

Design workshop

Exhibition at Suriname Museum Paramaribo

Exhibition at Suriname Museum Paramaribo